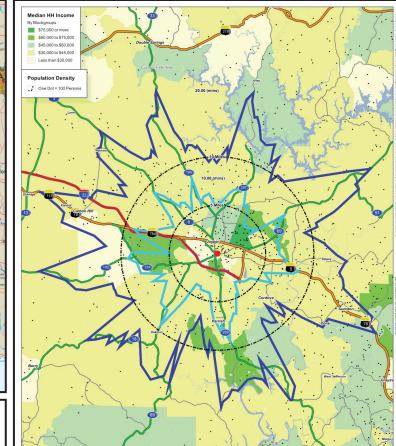

### Jasper, Alabama - Walker County

w.arabcity.org

(205) 384-4571

| DEMOGRAPHIC PROFILE       | 5 Mile   | 10 Mile  | 10 Minute  | 20 Minute  |
|---------------------------|----------|----------|------------|------------|
|                           | Radius   | Radius   | Drive Time | Drive Time |
| 2013 Estimated Population | 20,091   | 40,046   | 12,764     | 43,764     |
| Total Number of Employees | 11,061   | 13,756   | 9,341      | 14,288     |
| Median HH Income          | \$36,449 | \$37,055 | \$32,445   | \$36,614   |