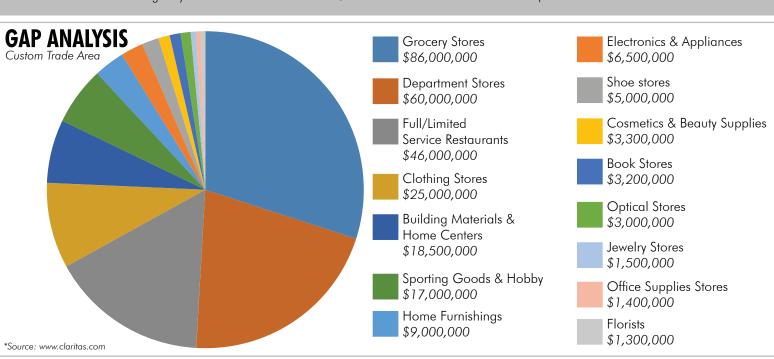

#### **Consumer Expenditures**

\$96,848,285.00 Food at Home Food away from Home \$53,908,480.00 Apparel and Services \$23,631,818.00 Furniture \$9,474,353.00 Lawn and Garden Equipment \$8,390,695.00 \$5,937,819.00 Major Appliances Sports and Recreation Equipment \$2,971,391.00 \$840,907.00 Small Appliances