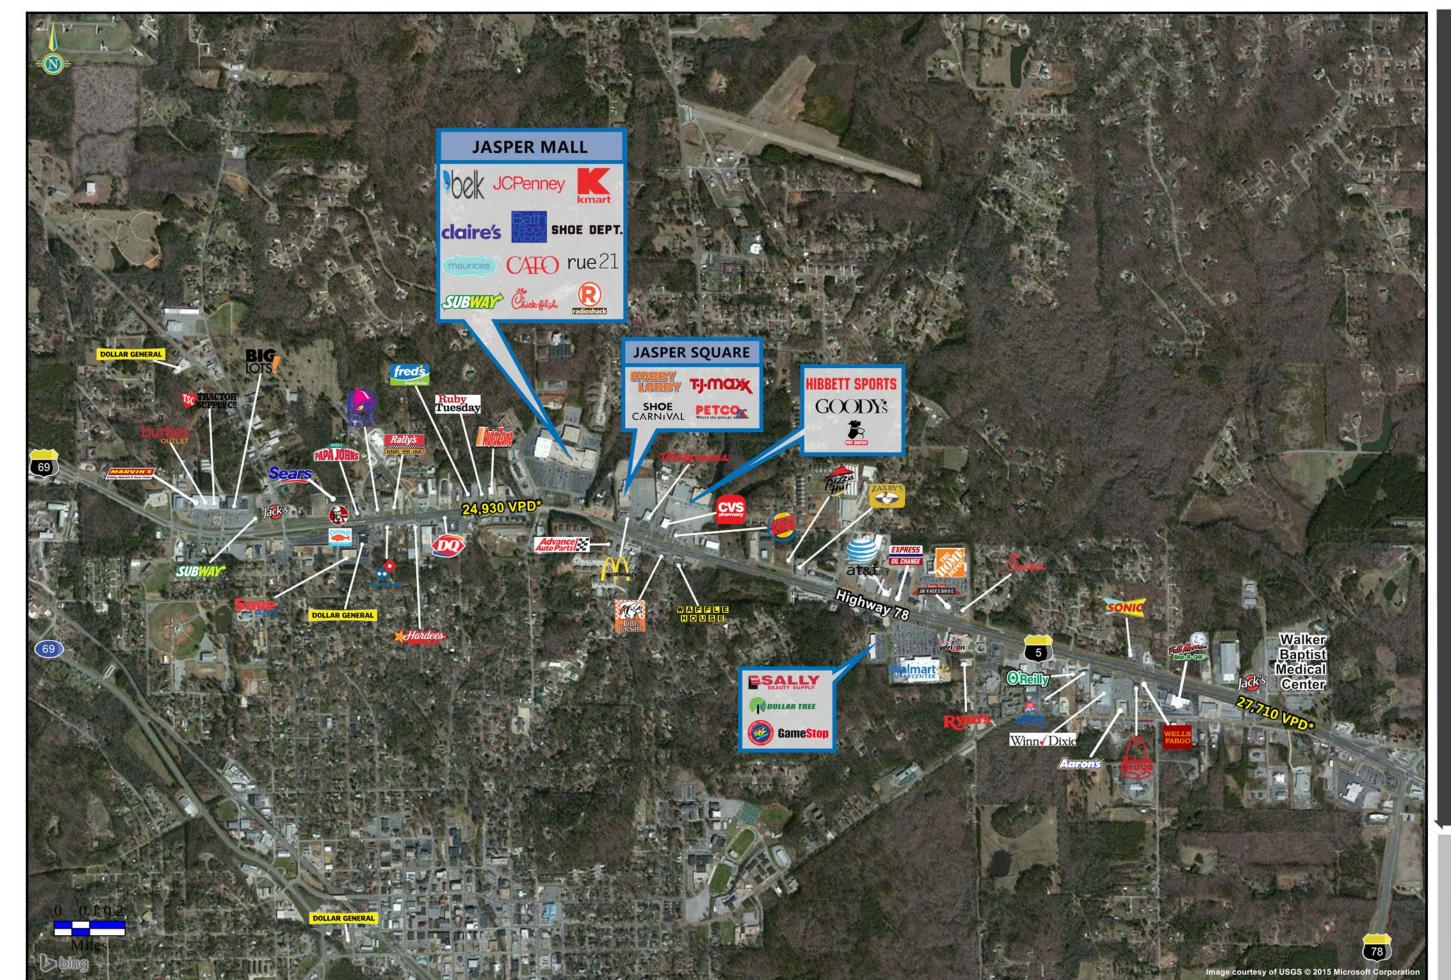

#### **COMMERCIAL RETAIL SITES**

# SITES Goody's Center - Highway 78 East Lexington Plaza - 800 Highway 78 East Wal-Mart Shadow Center - 1705 Highway 78 East Sticks n Stuff Center - 4505 Highway 78 East

- Vacant Restaurant Highway 78 East
- Vacant Land Highway 78 East
- Vacant Land I-22 & Highway 69
- Vacant Land I-22 & Industrial Blvd
- Vacant Land 714 Highway 78 East

| AVAILABLE            | CONTACT                    | PHONE        |  |
|----------------------|----------------------------|--------------|--|
| +/- 13,858 SF        | Capital Growth Real Estate | 205.968.9295 |  |
| +/- 1,250 - 2,500 SF | Shopping Center Group      | 205.776.6708 |  |
| +/- 2,800 SF         | Retail Specialists         | 205.313.3676 |  |
| +/- 20,000 SF        | Don Kilgore Realtors       | 205.221.6000 |  |
| +/- 2,200 SF         | HRS                        | 205.278.6400 |  |
| +/- 1.76 AC          | -                          | 205.879.7927 |  |
| +/- 44 AC            | LAH Real Estate            | 205.870.8580 |  |
| +/- 11.17 - 34 AC    | LAH Real Estate            | 205.870.8580 |  |
| +/- 6.4 AC           | Retail Specialists         | 205.313.3676 |  |